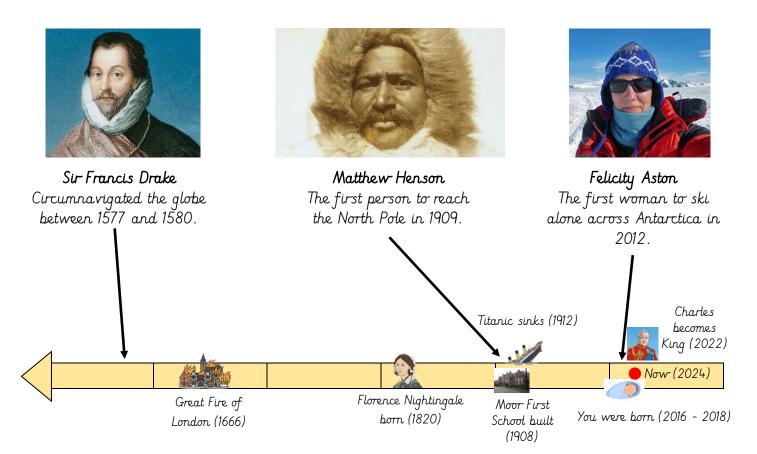

| What should I already know?                                                                                                                             | Vocabulary     |                                                                                   |
|---------------------------------------------------------------------------------------------------------------------------------------------------------|----------------|-----------------------------------------------------------------------------------|
| <ul> <li>That some events and people are significant in history.</li> <li>People haven't always been treated fairly in the post (for events)</li> </ul> | Explorer       | Someone who goes on a<br>journey to find out about<br>something or somewhere new. |
| past (for example, Rosa Parks).                                                                                                                         | Significant    | Important and worth knowing about.                                                |
|                                                                                                                                                         | Voyage         | A long journey involving<br>travel by sea.                                        |
| W 「                                                                                                                                                     | Circumnavigate | Travel all the way around something.                                              |
|                                                                                                                                                         | Equipment      | Objects that are needed for an activity, for example exploring.                   |
| What am I going to learn?                                                                                                                               | Polar          | Describes anything about the<br>North or South Pole.                              |

- I will be using different sources to find out about explorers.
- I will be considering what is similar and what is different about these explorers.